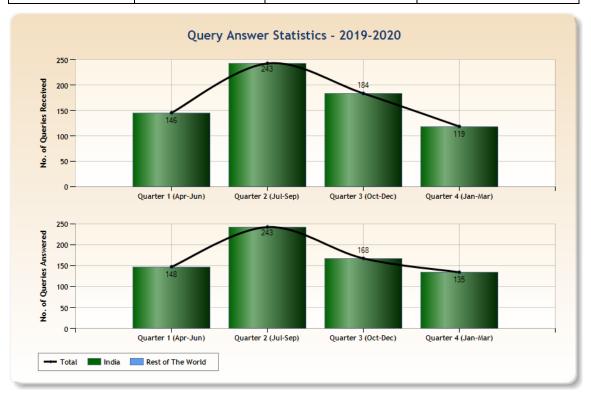

|                   | responded during FY         |
|                   |                   |                   | 2019-20                     |
| Email (official   | 1800+             | 1800+             | -                           |
| NIC server)       |                   |                   |                             |
| Postal/Telephonic | 350               | 350               | -                           |
| (incl. hand post) |                   |                   |                             |
| Physical (In      | 790               | 790               | -                           |
| person visits)    |                   |                   |                             |
| Total             | 3632+             | 3634+             |                             |



(Online query response graphical statistics 2019-20 – Quarter-wise)

# 12. Quarter-wise Output-Outcome Indicator Report submitted for NITI Aayog Monitoring Dashboard

ENVIS HUB SIKKIM STATE 2019-20: 1st QTR Report (April-June)

Total Outlay: Rs. 20,53,854.00 Expenditure: Rs. 3,59,640.00

Q1 Rs. 3,59,640 Q2 0 Q3 0

| Sr. No. | Indicator Name                                                                                                                                                                                   | Target | Achieved YTD: |
|---------|--------------------------------------------------------------------------------------------------------------------------------------------------------------------------------------------------|--------|---------------|
| 1       | Number