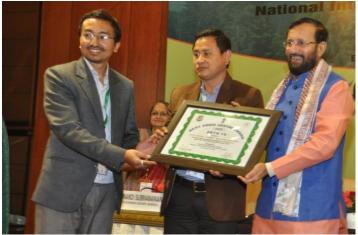

ENVIS Publication 'PANDA' Vol 11 2019 edition being released by the Honorable Chief Minister of Sikkim Shri Prem Singh Tamang on the occasion of 73<sup>rd</sup> Independence Day Celebration on August 15, 2019 at Palzor Stadium, Gangtok