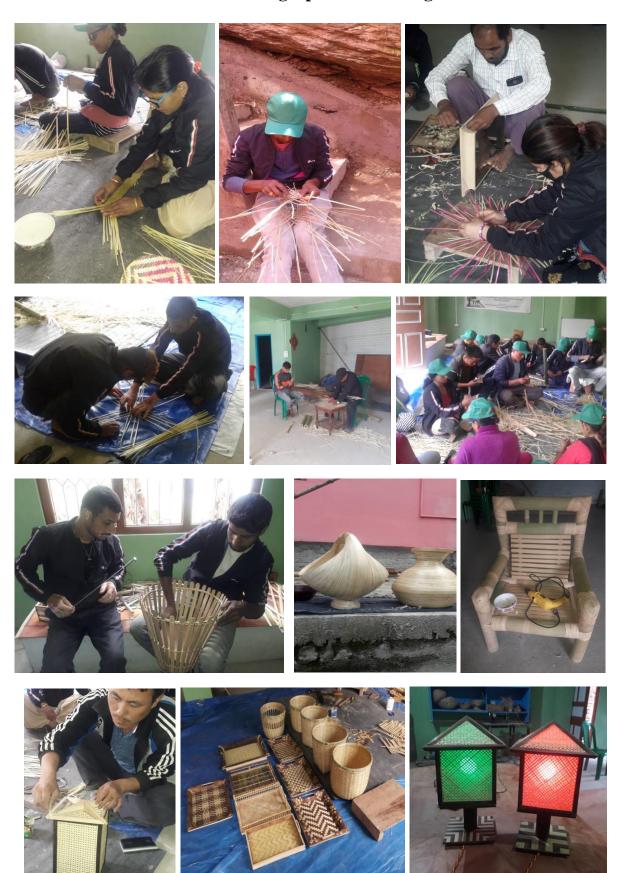

ENVIS Publication 'PANDA' Vol 11 2019 edition being released by the Honorable Chief Minister of Sikkim Shri Prem Singh Tamang on the occasion of 73<sup>rd</sup> Independence Day Celebration on August 15, 2019 at Palzor Stadium, Gangtok