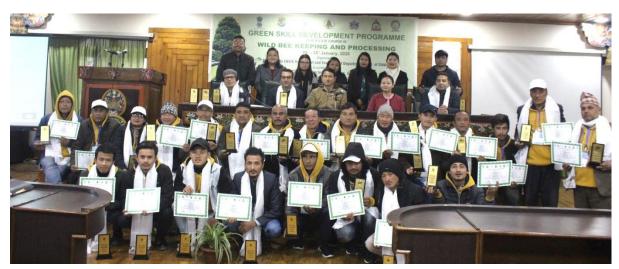

rials were also screened.
- 2. Beekeeping tools such as bee veil, extractor, towel, knife, smoker, uniform, stationeries etc.
- 3. One scientific bee box (two layered) each along with bee colonies retrieved from the wild was provided during the course of the training. After the training was completed, the host department provided additional five boxes each to the candidates on recommendation of the Hon'ble Minister Forests





**Evaluation of Trainees:** Candidates were continuously evaluated on weekly basis by a set by 15 questions taken through in-person interaction and hands-on/practical demonstration.

#### **Photographs**



Theory classes and interaction indoors



Theory classes and interaction outdoors



Trainees at the field with bee boxes at Rong village, South Sikkim











## GREEN SKILL DEVELOPMENT PROGRAMME On "Wild Beekeeping and Processing" (NSQF-5, 200 Hrs) $9^{th}-28^{th}$ January, 2020 | Forest Conference Hall, Gangtok

Organised by Sikkim ENVIS Hub Forest and Environment Department Government of Sikkim In Collaboration with Sikkim Khadi & Village Industries Board Government of Sikkim

#### PROGRAMME SCHEDULE

DAY 1 | Date : January 09, 2020 (Thursday)

Inaugural Session (MC: Shri Rajen Pradhan, SrPO-ENVIS)

| Time            | Programme                                                                      |  |  |  |  |  |
|-----------------|--------------------------------------------------------------------------------|--|--|--|--|--|
| 11.00 AM        | Arrival and Registration of Participants                                       |  |  |  |  |  |