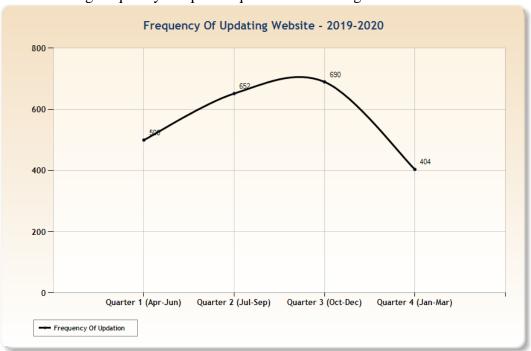

Government of India Ministry of Environment, Forest& Climate Change (Economic Division)

2019-20