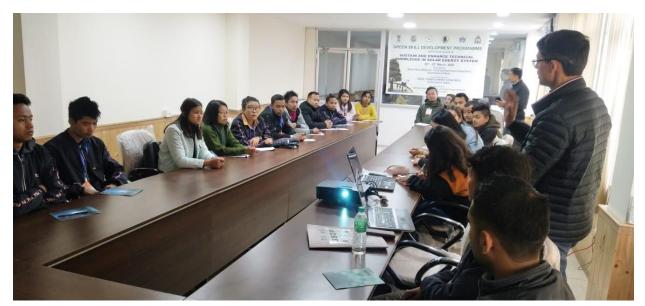

|
|--------------------------------------------------------------------------------|--------------------------------|-----------------------|-----------------------------|-------------------------------|------------------------|-----------------------------------------------------------------------------------------------------------------------------------------------|
| Sustain and<br>Enhance<br>Technical<br>Knowledge in<br>Solar Energy<br>Systems | Class X /<br>School<br>Dropout | 18 years<br>and above | 25 candidates               | 240 hrs,<br>Up to 36<br>days  | March<br>5-20,<br>2020 | 10 candidates employed in government autonomous body and 5 candidates self-employed. Remaining 10 candidates to set on entrepreneurship soon. |



Orientation classes being conducted by Shri Dilip Kr. Sharma, Chief Engineer (SREDA), at Forest Secretariat Block C.

#### Resource Persons engaged for 'Bamboo Crafts' GSDP course:

- 1. Shri. Dilip Kumar Sharma, Addl. Chief Engineer, SREDA
- 2. Shri Pranab Nath, Global Sustainable Energy Solution, New Delhi
- 3. Shri Ajay Sahoo, Global Sustainable Energy Solution, New Delhi
- 4. Dr. Bharat Kumar Pradhan, Scientific Associate, Sikkim Biodiversity Board

#### **Training Centres/ Hubs Infrastructure used for Training:**

- 1. SPCB-Forest Conference Hall, (Orientation classes)
- 2. Gangtok Forest Conference Hall, Gangtok (Theoretical)
- 3. Solar PV plant, Forest Secretariat 'D' Block

#### **Tools/ Study Materials Used:**

- 1. Comprehensive GSDP Course training manual in the form of bookle