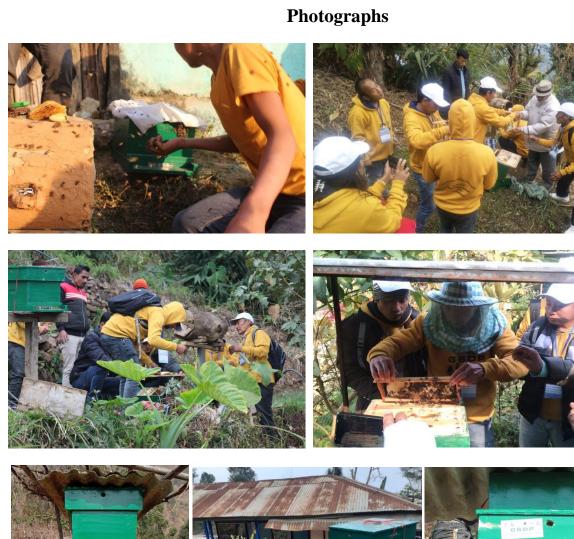

deo tutorials were also screened.
- 2. Beekeeping tools such as bee veil, extractor, towel, knife, smoker, uniform, stationeries etc.
- 3. One scientific bee box (two layered) each along with bee colonies retrieved from the wild was provided during the course of the training. After the training was completed, the host department provided additional five boxes each to the candidates on recommendation of the Hon'ble Minister Forests





**Evaluation of Trainees:** Candidates were continuously evaluated on weekly basis by a set by 15 questions taken through in-person interaction and hands-on/practical demonstration.

#### **Photographs**



Theory classes and interaction indoors



Theory classes and interaction outdoors



Trainees at the field with bee boxes at Rong village, South Sikkim











## GREEN SKILL DEVELOPMENT PROGRAMME On "Wild Beekeeping and Processing" (NSQF-5, 200 Hrs) $9^{th}-28^{th}$ January, 2020 | Forest Conference Hall, Gangtok

Organised by Sikkim ENVIS Hub Forest and Environment Department Government of Sikkim In Collaboration with Sikkim Khadi & Village Industries Board Government of Sikkim

#### PROGRAMME SCHEDULE

DAY 1 | Date : January 09, 2020 (Thursday)

Inaugural Session (MC: Shri Rajen Pradhan, SrPO-ENVIS)

| Time            | Programme                                                                      |  |  |  |  |  |
|-----------------|--------------------------------------------------------------------------------|--|--|--|--|--|
| 11.00 AM        | Arrival and Registration of Participants                                       |  |  |