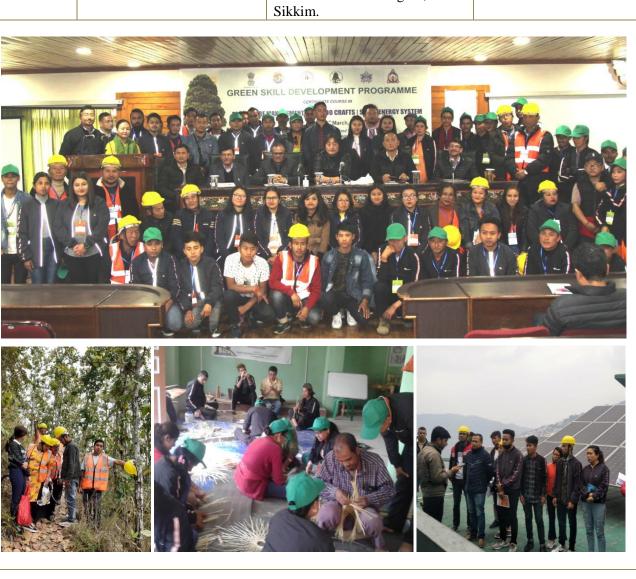

ENVIS Publication 'PANDA' Vol 11 2019 edition being released by the Honorable Chief Minister of Sikkim Shri Prem Singh Tamang on the occasion of 73<sup>rd</sup> Independence Day Celebration on August 15, 2019 at Palzor Stadium, Gangtok