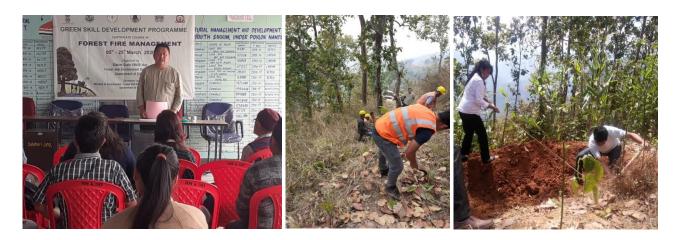

ENVIS Publication 'PANDA' Vol 11 2019 edition being released by the Honorable Chief Minister of Sikkim Shri Prem Singh Tamang on the occasion of 73<sup>rd</sup> Independence Day Celebration on August 15, 2019 at Palzor Stadium, Gangtok