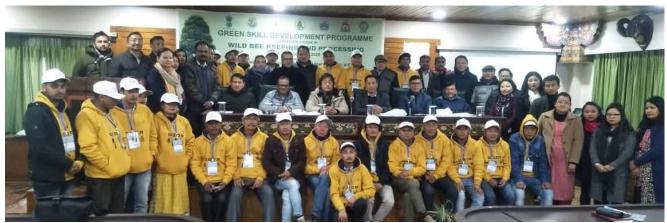

ENVIS Publication 'PANDA' Vol 11 2019 edition being released by the Honorable Chief Minister of Sikkim Shri Prem Singh Tamang on the occasion of 73<sup>rd</sup> Independence Day Celebration on August 15, 2019 at Palzor Stadium, Gangtok