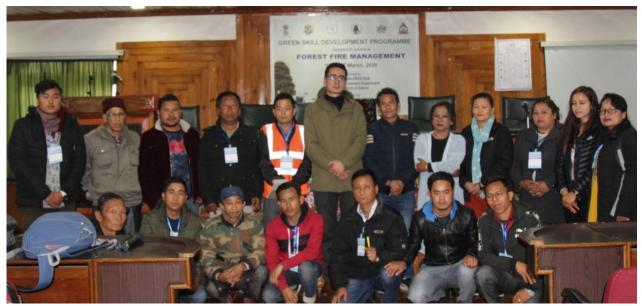

ENVIS Publication 'PANDA' Vol 11 2019 edition being released by the Honorable Chief Minister of Sikkim Shri Prem Singh Tamang on the occasion of 73<sup>rd</sup> Independence Day Celebration on August 15, 2019 at Palzor Stadium, Gangtok