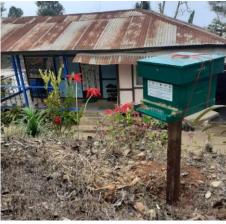

tutorials were also screened.
- 2. Beekeeping tools such as bee veil, extractor, towel, knife, smoker, uniform, stationeries etc.
- 3. One scientific bee box (two layered) each along with bee colonies retrieved from the wild was provided during the course of the training. After the training was completed, the host department provided additional five boxes each to the candidates on recommendation of the Hon'ble Minister Forests





**Evaluation of Trainees:** Candidates were continuously evaluated on weekly basis by a set by 15 questions taken through in-person interaction and hands-on/practical demonstration.

#### **Photographs**



Theory classes and interaction indoors



Theory classes and interaction outdoors



Trainees at the field with bee boxes at Rong village, South Sikkim











## GREEN SKILL DEVELOPMENT PROGRAMME On "Wild Beekeeping and Processing" (NSQF-5, 200 Hrs) $9^{th}-28^{th}$ January, 2020 | Forest Conference Hall, Gangtok

Organised by Sikkim ENVIS Hub Forest and Environment Department Government of Sikkim In Collaboration with Sikkim Khadi & Village Industries Board Government of Sikkim

#### PROGRAMME SCHEDULE

DAY 1 | Date : January 09, 2020 (Thursday)

Inaugural Session (MC: Shri Rajen Pradhan, SrPO-ENVIS)

| Time            | Programme                                                                      |  |  |  |  |  |
|-----------------|--------------------------------------------------------------------------------|--|--|--|--|--|
| 11.00 AM        | Arrival and Registration of Participants                                       |  |  |  |