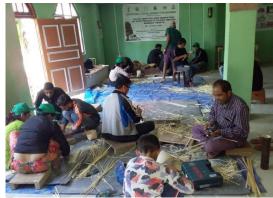

ENVIS Publication 'PANDA' Vol 11 2019 edition being released by the Honorable Chief Minister of Sikkim Shri Prem Singh Tamang on the occasion of 73<sup>rd</sup> Independence Day Celebration on August 15, 2019 at Palzor Stadium, Gangtok