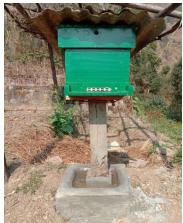

o tutorials were also screened.
- 2. Beekeeping tools such as bee veil, extractor, towel, knife, smoker, uniform, stationeries etc.
- 3. One scientific bee box (two layered) each along with bee colonies retrieved from the wild was provided during the course of the training. After the training was completed, the host department provided additional five boxes each to the candidates on recommendation of the Hon'ble Minister Forests





**Evaluation of Trainees:** Candidates were continuously evaluated on weekly basis by a set by 15 questions taken through in-person interaction and hands-on/practical demonstration.

#### **Photographs**



Theory classes and interaction indoors



Theory classes and interaction outdoors



Trainees at the field with bee boxes at Rong village, South Sikkim











## GREEN SKILL DEVELOPMENT PROGRAMME On "Wild Beekeeping and Processing" (NSQF-5, 200 Hrs) $9^{th}-28^{th}$ January, 2020 | Forest Conference Hall, Gangtok

Organised by Sikkim ENVIS Hub Forest and Environment Department Government of Sikkim In Collaboration with Sikkim Khadi & Village Industries Board Government of Sikkim

#### PROGRAMME SCHEDULE

DAY 1 | Date : January 09, 2020 (Thursday)

Inaugural Session (MC: Shri Rajen Pradhan, SrPO-ENVIS)

| Time            | Programme                                                                      |  |  |  |  |  |
|-----------------|--------------------------------------------------------------------------------|--|--|--|--|--|
| 11.00 AM        | Arrival and Registration of Participants                                       |  |  |  |