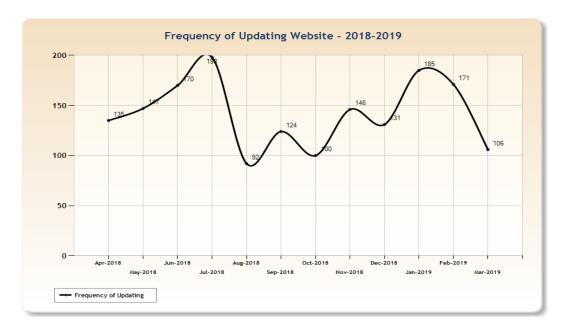

Government of India Ministry of Environment, Forest& Climate Change (Economic Division)

2019-20