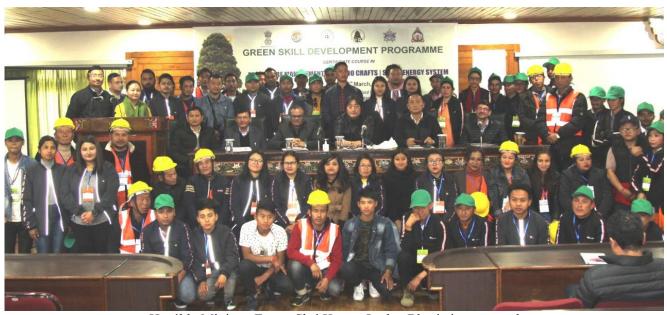

ty<br>criteria        | Min. Age of candidate | No. of candidates per batch | Duratio<br>n of the<br>course | Course<br>Date   | No. of Candidates<br>Employed/ Self-<br>Employed post<br>training |
|--------------------------------------------------------------------------------------------|--------------------------------|-----------------------|-----------------------------|-------------------------------|------------------|-------------------------------------------------------------------|
| Value Addition<br>and Marketing<br>of NTFP<br>Products (Plant<br>Origin):<br>Bamboo Crafts | No<br>minimum<br>qualification | 18 years<br>and above | 20 candidates               | 400 hrs,<br>Up to 45<br>days  | March 5-25, 2020 | 20 candidates self-<br>employed as<br>entrepreneurs               |



Hon'ble Minister Forest Shri Karma Loday Bhutia inaugurated GSDP Course on Bamboo Crafts, Forest Fire Management and Solar Energy Systems on March 5, 2020

#### Resource Persons engaged for 'Bamboo Crafts' GSDP course:

- 1. Dr. Tika Prasad Sharma, Bamboo Expert, Himalayan Science Society (HSS)
- 2. Shri. Anwar Hussain, Bamboo Artisan/ Master Trainer, Cane and Bamboo Training Centre (CBTC), Guwahati, Assam
- 3. Shri K. B. Limboo, Bamboo Artisan/ Master Trainer, HSS
- 4. Dr. Bharat Kumar Pradhan, Scientific Associate, Sikkim Biodiversity Board

#### **Training Centres/ Hubs Infrastructure used for Training:**

- 1. Forest Conference Hall, Gangtok (Theoretical)
- 2. Directorate of Handicraft & Handloom, Gangtok (exposure visit)
- 3. Cane & Bamboo Training Centre, Bermiok, West Sikkim

####