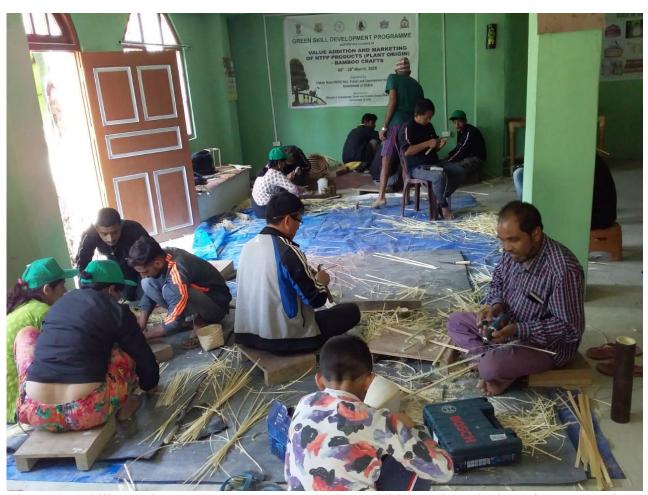

PU<br>Sumbuk South<br>Sikkim                        |       | Employed.<br>Successfully set<br>up bee apiary              |
| 24  | Heman Subba          | М          | ST       | 18/03/1998       | HEMA180319<br>98 | 9734556701    | 271693414929 | Upper Aho,<br>Near<br>Manghimee Aho<br>Yangtam GPU<br>East Sikkim                    |       | Educated<br>Employed.<br>Successfully set<br>up bee apiary. |
| 25  | Bishal Limboo        | М          | ST       | 25/08/1996       | BISH25081996     | 8167790149    | 294657918981 | Upper Aho,<br>Near<br>Manghimee Aho<br>Yangtam GPU<br>East Sikkim                    |       | Edicauted<br>Employed.<br>Successfully set<br>up bee apiary |

# 2. Implementation of GSDP Course: Value Addition and Marketing of NTFP Products (Plant Origin): Bamboo Crafts



The Green Skill Development Programme on "Value Addition and Marketing of NTFP Products (Animal Origin): Bamboo Crafts" is a 400 Hrs certificate course under National Skill Qualification Framework (NSQF) level 5 and was implemented in the State of Sikkim under the aegis of the Ministry of Environment, Forest and Climate Change, Government of India.

The GSDP course on Bamboo Crafts broadly covered aspects such as species and products range of bamboo, operation of processing machine, conversion of bamboo, product making & product design, roof design, furniture making etc. The programme aimed to develop skillful youths in a batch of 20 candidates to sustainably use local natural resources to generate income for sustaining livelihood and will boost rural economy. Sikkim ENVIS Hub and the ho