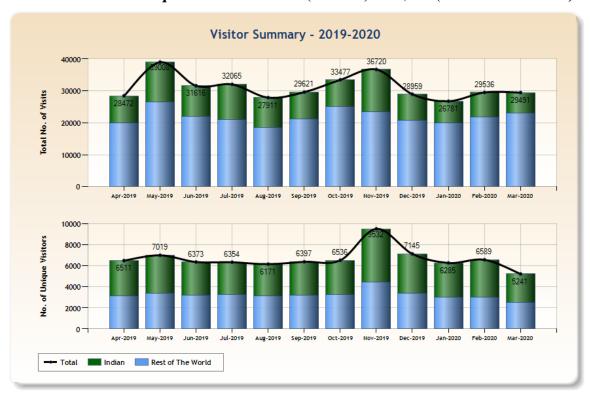

Y 2018-19 | FY 2017-18 |
|------|-----------------------------------|------------|------------|------------|
| i.   | Total number of visits            | 3,73,476   | 3,82,427   | 5,34,217   |
| ii.  | Number of unique visits           | 61,810     | 56,900     | 52,471     |
| iii. | Reports Downloaded/Read           | 1,514      | 683        | 1,011      |
| iv.  | Total Number of Queries received* | 3632       | 2919       | 1898       |
| v.   | Number of Queries responded*      | 3634       | 2918       | 1898       |

<sup>\*</sup> including offline queries. Detail figures for 2019-20 is made available in section 11.4

### 11.1 Total number of visits on Website (2019-20): 3,73,476 (As on 31-Mar-2020)

### 11.2 Number of unique visits on Website (2019-20): 61,810 (As on 31-Mar-2020)



| Montho                       |        | Visits            |        |        | Unique Visitors   |       |
|------------------------------|--------|-------------------|--------|--------|-------------------|-------|
| Months                       | Indian | Rest of the world | Total  | Indian | Rest of the world | Total |
| Apr-2019                     | 8461   | 20019             | 28472  | 3341   | 3170              | 6511  |
| May-2019                     | 12445  | 26575             | 39008  | 3591   | 3428              | 7019  |
| Jun-2019                     | 9670   | 21949             | 31616  | 3178   | 3195              | 6373  |
| Jul-2019                     | 11057  | 21012             | 32065  | 3083   | 3271              | 6354  |
| Aug-2019                     | 9405   |